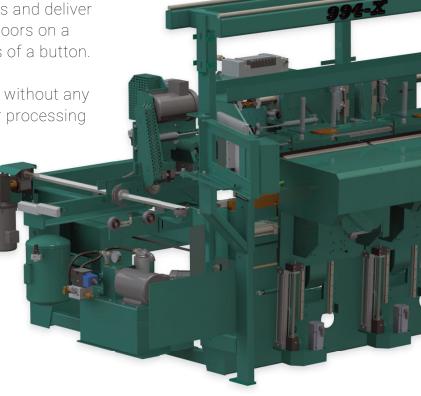

## The Future is Here, and it's Fast

The 994-X Machining Center has revolutionized the way door manufacturers and distributors process and deliver high quality products to residential markets across the globe. Processing both Interior and Exterior doors on a single machine is now possible with virtually no changeover time: it's as fast and simple as the press of a button.

The 994-X processes doors between 6'6" and 8'0", with hinge varying radiuses of 1/4", 5/8" to Square without any changeover and virtually no increase in cycle time. Switching between beveled and non-beveled door processing modes requires no changeover time or manual adjustments.

#### Components

- Hi-Frequency Routers increase hinge-pocket quality by maintaining high speeds as they mortise, minimizing tool flex and over-travel
- Counter-Rotating Routers eradicate the need for chip-out blocks, thus eliminating the need for manual adjustment during hinge-size changes
- Point-to-point Pre-drill Routers replace air operated systems and allow the rapid modification of pre-drill patterns while fully complying with OSHA mandated decibel levels
- Auto-Chisels provide perfectly square hinges without the need of tools or manual adjustments, only adding 1-2 seconds to cycle time